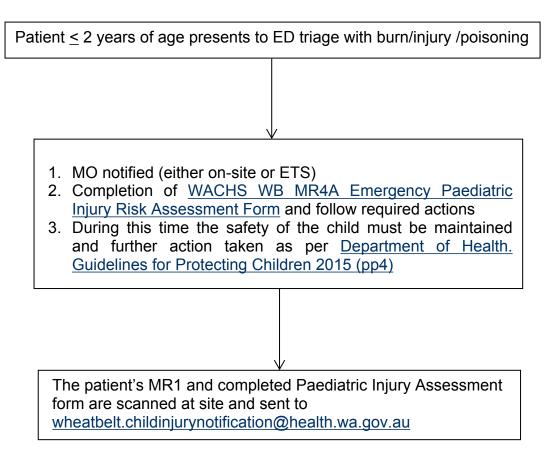

## **Child Injury Review Flowchart – WACHS Wheatbelt**



## Safety Net Review Process

- 1. Clinical Event Management Network (CLEM) Administrative Officer collects scanned notes for cases from the preceding week and any uncleared backlog.
- 2. Each case is reviewed by the CLEM team and follow-up of individual cases arranged if any concerns identified. A log of reviewed cases is maintained by the CLEM administrative support officer for the purposes of audit and evaluation
- 3. Outcomes are recorded in the relevant CLEM meeting notes.

Printed or saved electronic copies of this policy document are considered uncontrolled. Always source the current version from WACHS HealthPoint Policies.